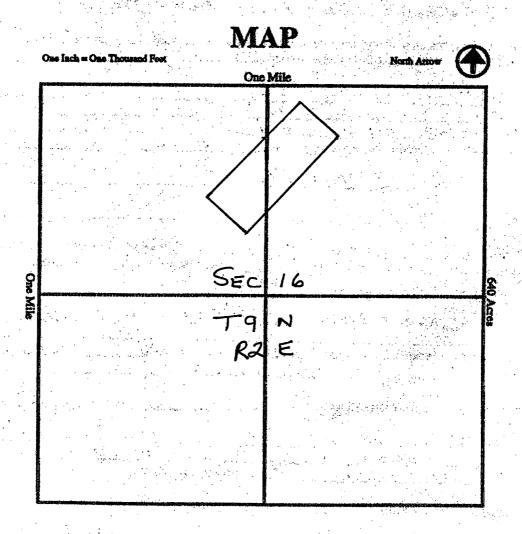

July 22, 2011

Attn: BLM Recorder's Office

RE: Transfer of Interest - Quitclaim Deed for Three - 20 acre Placer Claims REF. Arrastre #1-#2-#3 Located T9N-R2E Sections 9 & 16

I have enclosed a copy of the Quitclaim Deed and the Ten dollar per claim recording fee to transfer ownership of these three claims to Linda R Fabrello. A total of \$30 is enclosed. If you need any information you can reach me at 480-671-6813 or cell 907-209-1666.

THREE - 20 ACRE PLACER CLAIMS 1,500' X 600'

REF. ARRASTRE #1-#2-#3, LOCATED T9N-R2E. REF. 3333829-BK 3818-PG 343

REF 3333828 BK 3818-PG 342

REF.3333827-BK3818-PG 341. BLM REF.

AMC'S AMC355333, AMC355334, AMC355335

T9N R2E, SECTIONS 9 & 16

BLM AZ STATE OFFICE

2011 JUL 28 A 9: 44

PHOENIX, ARIZONA

"EXEMPT UNDER A.R.S. 11-1134 A6"

IN WITNESS WHEREOF, The said first party has signed and sealed these presents the day and year first above written. Signed, sealed and delivered in presence of:

THREE - 20 ACRE PLACER CLAIMS 1,500' X 600'

REF. ARRASTRE #1-#2-#3, LOCATED T9N-R2E. REF. 3333829-BK 3818-PG 343 REF 3333828 BK 3818-PG 342.

THOENIX, ARIZOTA

REF. 3333827-BK 3818-PG 341. BLM REF.

AMC'S AMC355333, AMC355334, AMC355335 T9N RZE, SECTIONS 9 & 16

THREE - 20 ACRE PLACER CLAIMS 1,500' X 600'

REF. ARRASTRE #1-#2-#3, LOCATED T9N-R2E. REF. 3333829-BK 3818-PG 343 FEB 15 AZ STATE OF FIGE REF. 3333827-BK 3818-PG 341. BLM REF.

AMC'S AMC355333, AMC355334, AMC355335

T9N R2E SECTIONS 9 2 11

TAN RZE, SECTIONS 9 : 16

Thousterned Ame 3553333?

Sent Notice that \$20 required

In order to transfer Ame 355334-335

Recel \$20 on receipt 1713528

To transfer Ame 355334-335

IN WITNESS WHEREOF, The said first party has signed and sealed these presents the day and year first above written. Signed, sealed and delivered in presence of: Signature of First Party

THREE - 20 ACRE PLACER CLAIMS 1,500' X 600'

REF. ARRASTRE #1-#2-#3, LOCATED T9N-R2E. REF. 3333829-BK 3818-PG 343
REF. 3333828 BK 3818-PG 342.

REF. 3333827-BK 3818-PG 341. BLM REF.

AMC'S AMC355333 AMC355334 AMC355335

AMC'S AMC355333, AMC355334, AMC355335 TON RZE, SECTIONS 9 : 16

THREE - 20 ABON PLACER CLAMS JOO'X 600'

PLEF. ARRASTRE #1 - #2 - #3. LOCATED

TON-RZE, REF 33333829-BK 3818-PG343

REF 3333828 BK3818-PG342. REF

3333827. BK3818-PG341. BLN1 REF.

AMC 5 AMC 355333, AMC 355334, AMC 355335